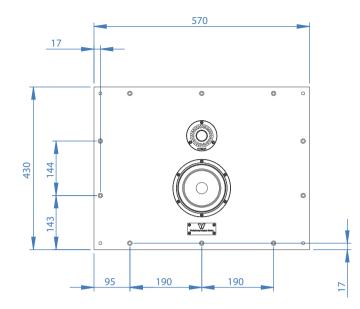

#### **TECHNICAL DETAILS**

| TYPE                                                       | 2 way, 2 drivers, closed                 |
|------------------------------------------------------------|------------------------------------------|
| RECOMMENDED AMPLIFIER (WITHOUT CLIPPING)*                  | 80 - 150 W                               |
| PEAK POWER                                                 | 300 W                                    |
| IMPEDANCE (AVERAGE/MINI)                                   | 8 / 4 Ohms                               |
| EFFICIENCY (2.83V/1M)                                      | 88 dB                                    |
| FREQUENCY RESPONSE (+/- 3 dB)                              | 80 Hz - 28 kHz                           |
| BASS / MIDRANGE DRIVER                                     | 1 x 150 mm / 6" Atohm LD150              |
| TWEETER                                                    | 1 x 20mm / 0.75" Atohm SD 20             |
| DIMENSIONS (width x depth x height in mm) (approx. inches) | 570 × 98 × 430 / 22.44" × 3.86" × 16.93" |
| WEIGHT Kg (approx. lbs.)                                   | 10 kg / 22 lbs                           |