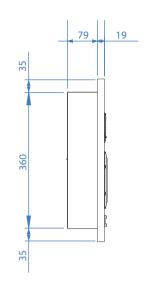

#### **TECHNICAL DETAILS**

| TYPE                                                       | 2 way, 2 drivers, closed                 |
|------------------------------------------------------------|------------------------------------------|
| RECOMMENDED AMPLIFIER (WITHOUT CLIPPING)*                  | 80 - 150 W                               |
| PEAK POWER                                                 | 300 W                                    |
| IMPEDANCE (AVERAGE/MINI)                                   | 8 / 4 Ohms                               |
| EFFICIENCY (2.83V/1M)                                      | 88 dB                                    |
| FREQUENCY RESPONSE (+/- 3 dB)                              | 80 Hz - 28 kHz                           |
| BASS / MIDRANGE DRIVER                                     | 1 x 150 mm / 6" Atohm LD150              |
| TWEETER                                                    | 1 x 20mm / 0.75" Atohm SD 20             |
| DIMENSIONS (width x depth x height in mm) (approx. inches) | 570 × 98 × 430 / 22.44" × 3.86" × 16.93" |
| WEIGHT Kg (approx. lbs.)                                   | 10 kg / 22 lbs                           |