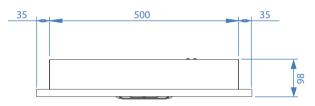

#### **TECHNICAL DETAILS**

| TYPE                                                       | 2 way, 2 drivers, closed                 |
|------------------------------------------------------------|------------------------------------------|
| RECOMMENDED AMPLIFIER (WITHOUT CLIPPING)*                  | 80 - 150 W                               |
| PEAK POWER                                                 | 300 W                                    |
| IMPEDANCE (AVERAGE/MINI)                                   | 8 / 4 Ohms                               |
| EFFICIENCY (2.83V/1M)                                      | 88 dB                                    |
| FREQUENCY RESPONSE (+/- 3 dB)                              | 80 Hz - 28 kHz                           |
| BASS / MIDRANGE DRIVER                                     | 1 x 150 mm / 6" Atohm LD150              |
| TWEETER                                                    | 1 x 20mm / 0.75" Atohm SD 20             |
| DIMENSIONS (width x depth x height in mm) (approx. inches) | 570 × 98 × 430 / 22.44" × 3.86" × 16.93" |
| WEIGHT Kg (approx. lbs.)                                   | 10 kg / 22 lbs                           |