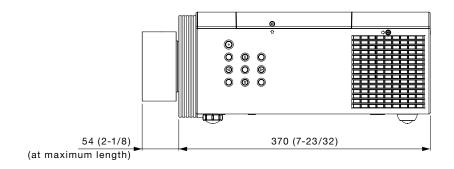

## **Dimensions**

The illustration shows the lens attached to the projector.

unit : mm (inch) NOTE: This illustration is not drawn to scale.

NOTE: Please read the projector's instruction manual for throw distances. Weights and dimensions shown are approximate. Specifications subject to change without notice.