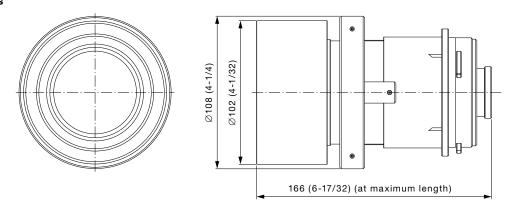

## **Specifications**

2.0 F value: 13.05 mm Focal distance (f): Throw ratio: 0.8:1

Dimensions (W  $\times$  H  $\times$  D):  $108 \times 108 \times 166^{*1} \text{ mm } (4\text{-}1/4 \times 4\text{-}1/4 \times 6\text{-}17/32^{*1} \text{ inches})$ 

Approx. 1.08 kg\*2 (2.4 lbs\*2) Weight:

Applicable projector: PT-EZ570/EZ570L/EW630/EW630L/EX600/EX600L/EW530/EW530L/EX500/EX500L

\*1 At maximum length.

\*2 Average value. May differ depending on the actual unit. The throw ratio is an approximate value calculated by dividing the screen width by the projection distance.

## **Dimensions**

The illustration shows the lens attached to the projector.

unit : mm (inch) NOTE: This illustration is not drawn to scale.

NOTE: Please read the projector's instruction manual for throw distances. Weights and dimensions shown are approximate. Specifications subject to change without notice.