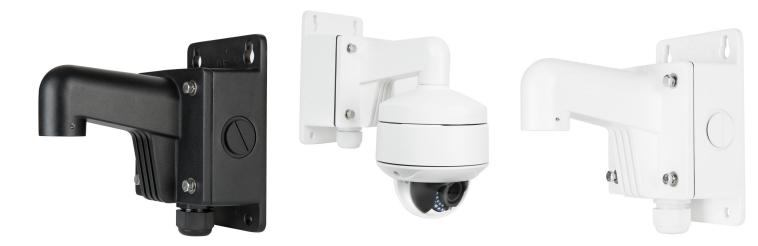

## Luma Dome Arm Mount

If you're struggling to attach a camera to a J-box, trying to overcome limited off-axis viewing, or just looking for a convenient place to protect wires from the elements, this versatile arm mount delivers a fast, clean installation for Luma dome cameras. With a hinged front plate, you'll have easy access to wiring without the usual one-handed balancing act on a ladder.