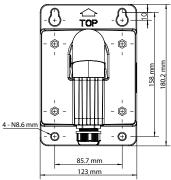

| SPECS        | LUM-MNT-ARM-<br>DOM-WH | LUM-MNT-ARM-<br>DOM-BL |
|--------------|------------------------|------------------------|
| Color        | White                  | Black                  |
| Depth        | 7.62in                 | 7.62in                 |
| Width        | 4.8in                  | 4.8in                  |
| Height       | 7.1in                  | 7.1in                  |
| Construction | Cast Aluminum          | Cast Aluminum          |
| Sold As      | Each                   | Each                   |