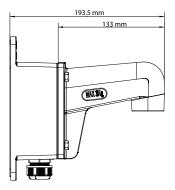

| SPECS        | LUM-MNT-ARM-<br>DOM-WH | LUM-MNT-ARM-<br>DOM-BL |
|--------------|------------------------|------------------------|
| Color        | White                  | Black                  |
| Depth        | 7.62in                 | 7.62in                 |
| Width        | 4.8in                  | 4.8in                  |
| Height       | 7.1in                  | 7.1in                  |
| Construction | Cast Aluminum          | Cast Aluminum          |
| Sold As      | Each                   | Each                   |