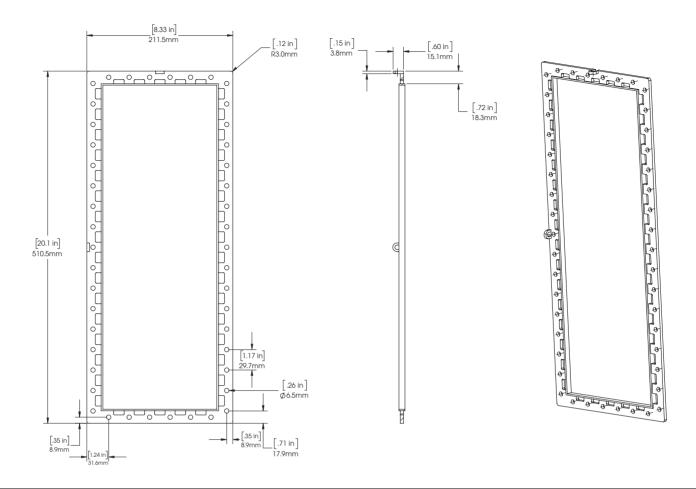

## **Features**

- For use as part of the installation process for the JBL Synthesis SCL-7 into new construction.
- Designed to be installed during pre-wire and reserve the proper speaker placement as the wallboard is installed over them.
- Specifically sized for JBL Synthesis SCL-7.
- Wire tabs to hold pre-routed speaker wires in-place.
- Packaged and sold individually.

## Instructions

- Determine location of bracket.
- Snap the two flat wing sections onto the frame.
- Install directly to the structural framing prior to the installation of wallboard.
- Use the wire tabs to hold pre-routed speaker wires in place.
- After the wallboard is installed, cut out the hole for the speaker using the inside cut-out of the frame as a guide.
- Mount the JBL Synthesis SCL-7 according to the instructions provided with the speaker.