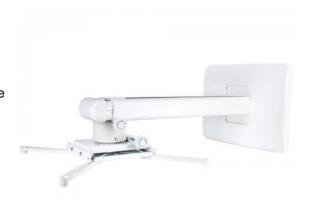

## M Projector Mount Short Throw Deluxe 300-700 Medium

Article: 7 350 022 739 833

Multibrackets M Projector Mount Short Throw Deluxe - Wall mount for projector - max load 25kg - length adjustment 325-740 mm - size 448x210x325 mm - white

## Specification

M Projector Mount Short Throw Deluxe 300-700

Suitable for: Projectors
Weight: 3 kg

**Article No:** 7 350 022 739 833

Max load: 25 kg

WeightLength adjustment: 325 - 740 mm

Colour: White

**Size:** 448x210x325 mm